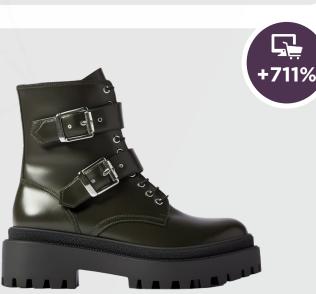

## BOOT RACER THE

The buckled boot offers a timeless yet rebellious piece to kidswear. Chunky lugsoles and metal elements add an even harsher edge to classic combat styles, while glossy leather finishings add an elegant twist that balances the rough appeal of the shoe.