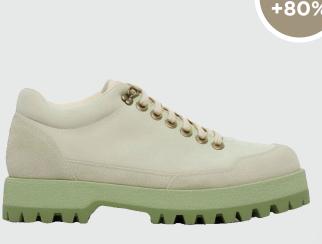

With gorpcore still gripping onto the fashion industry, a more stylized and minimal approach on utility is upgrading classic outdoor shoes. The soft hiker is opting for suedes and dreamy pastels to give a utopian twist to a previously merely practical item.