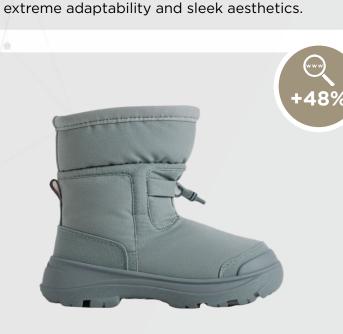

Protective details, waterproof layers and

modular elements remain crucial for outdoor

shoes, but also propose a fashionable add-

ons for sneakers. The resulting hybrids blend

Kidswear is reinterpreting classic snow and outdoor boots in more stylish options. With monochrome colorways, these boots feel more technical and futuristic, while keeping soft features like wadded and puffy elements for a comforting look for rainy days.