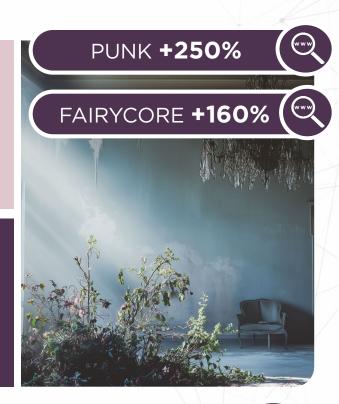

## TREND WONDROUS DAZE

Wondrous Daze embeds a striking aesthetic of strange beauty. Inspired by the plurality of our emotions, pulsating between good and bad, this trend seeks to connect opposites to find something meaningful. Wondrous Daze is inspired by contrast-driven aesthetics like #fairycore, #indie sleaze and #romanticpunk. The color palette combines swampy darks, mystical teal and purple with romantic hues into a subversive yet dreamy atmosphere. Materials explore a tactile richness that feels both luxurious and rebellious: velvets and embellishments meets glossy finishings and stains or distressed surfaces that add a layer of beautified imperfection. For the details, metal studs and hardware enhance the rougher look, while a sense of crafty but romantic maximalism is moving in focus: lace-ups, crystals and ribbons are combined with artistic opulence. Wondrous Daze highlights the beauty in imperfection, suggesting a new narrative of sensitivity and resilience.

A R

ш

≥

0

0

ш

Ø

 $\sim$ 

2 0

വ

2

2 2

с Ш

⊢ Z

≥

 $\triangleleft$ 

MICAM

The classic pump is looking at sharper amourphous outlines with closer decolletés to create a more edgy look. Most daring styles even close their uppers at ankle-hight to transform into a micro version of the ankle bootie. High-shine leathers can enhance the sleek edge of this piece. THE EXTREME WIDE BOOT