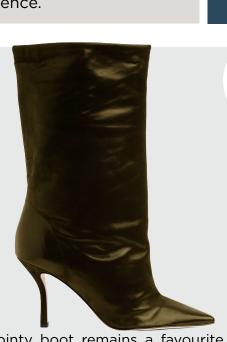

The pointy boot remains a favourite piece for womenswear. For FW25, the boot explores extremely wide shafts to create more daring proportions. While some options remain minimal and sharp, others integrate sculptural slouchy volumes or studs for a rocky, individual spirit.