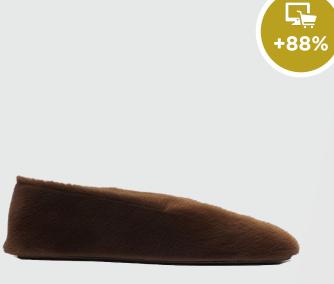

The fuzzy flat proposes a cozy new option for the trending ballet flat. As the appeal of furry textures has extended across RTW it is announced to enrich womens' footwear this season. Minimal product silhouettes are crucial to manifest a primal yet elegant look.