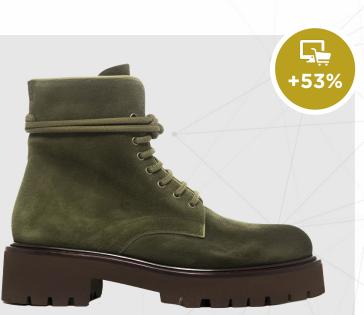

#### 0 Ŏ M HIKING X SLE Ξ

HIKER

CALM

Ш

Ξ

Hiking boots remain an essential for menswear collections. Now more subtle colorways and elevated material choices balance its utilitarian function. Soft leather and suedes add a more elegant appearance to the performance piece and make it more urban and versatile.