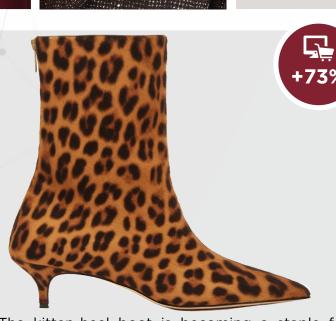

## **TREND** TWISTED CLASSICS

Twisted Classics redefines timeless elegance by blending a rebellious spirit of youth with preppy vintage styles. While this trend is an ode to individuality, it tries to merge the old with the new and define our zeitgeist. The color scheme and materials evoke a sense of nostalgic glamour while embracing modern flair. Twisted Classics explores an iconic retro color palette, based on browns and reds, but dares to include invigorating pops of contemporary coral orange and light mint green. The materials explore elegant glossy surfaces with luxurious embossed animal skins or tweeds and are further accentuated by bold leopard prints. Key details include more complex buckled straps and geometric toe shapes. Twisted Classics celebrates the juxtaposition of vintage and contemporary elements. Styles exude refinement, honoring traditional footwear, while adding a more eccentric edge to designs for more modernity.

## 0 **D D ERN KITTEN** MOD THE

The kitten-heel boot is becoming a staple for womenswear shoes. Iconic animal prints or embossed reptiles enrich the piece with an elegant allure, while new proportions - from extra slim to extra wide shafts - create more contemporary silhouettes to modernize the look.