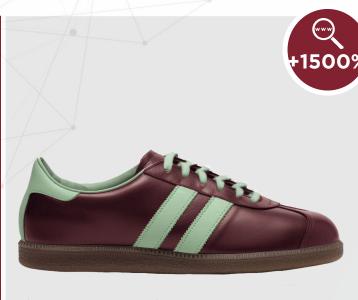

#### **TREND** TWISTED CLASSICS

MICAM

THE RETRO BOWLER

After the success of the iconic Samba sneaker, an even more retro-inspired option is moving into footwear: the 50s inspired bowling shoe. The piece is balancing chic and casual aspects of sneakers and leather shoes and enhances the trending dandy notion of menswear.

# THE FANCY PENNY LOAFER

The penny loafer, with contrasted materials, is bringing back a fancy retro vibe. This dandyinspired menswear fashion keeps growing as the #oldmoney aesthtetic maintains to influece the market. However, the new pieces are opting for a more eccentric and glamorous option than previous quiet luxury styles.