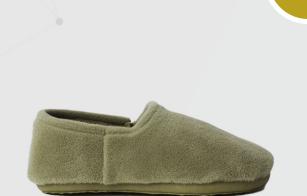

With gorpcore still gripping onto the fashion industry, a more stylized and minimal approach on utility is upgrading classic outdoor shoes. The soft hiker is opting for suedes and dreamy pastels to give a utopian twist to a previously merely practical item.