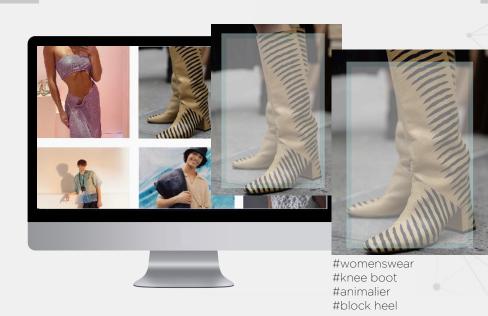

## **TREND** TWISTED CLASSICS

Twisted Classics redefines timeless elegance by blending a rebellious spirit of youth with preppy vintage styles. While this trend is an ode to individuality, it tries to merge the old with the new and define our zeitgeist. The color scheme and materials evoke a sense of nostalgic glamour while embracing modern flair. Twisted Classics explores an iconic retro color palette, based on browns and reds, but dares to include invigorating pops of contemporary coral orange and light mint green. The materials explore elegant glossy surfaces with luxurious embossed animal skins or tweeds and are further accentuated by bold leopard prints. Key details include more complex buckled straps and geometric toe shapes. Twisted Classics celebrates the juxtaposition of vintage and contemporary elements. Styles exude refinement, honoring traditional footwear, while adding a more eccentric edge to designs for more modernity.

## 0 **D D ERN KITTEN** MOD THE

The kitten-heel boot is becoming a staple for womenswear shoes. Iconic animal prints or embossed reptiles enrich the piece with an elegant allure, while new proportions - from extra slim to extra wide shafts - create more contemporary silhouettes to modernize the look.