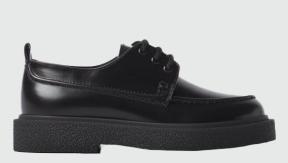

## DERBY НЕГТҮ HE

For boys, the monochrome derby stands out due to new sharpened outlines, apron toe and chunkier soles. The heavy style is adding a harsher character to the formal piece. Creeper soles create a subcultural and rebellious feel here.

1080%

-60%

The punked-up derby remains a core item for fashion-forward fomal mens' shoes. Here, outlines feel harsher due to chunkier soles and softly squared toes. Thick laces, studs, zippers or buckles are crucial to add a subcultural appeal to the usually chic and clean shoe.