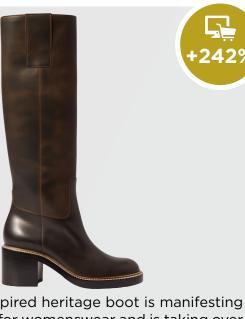

## THE HERITAGE BOOT

The riding-inspired heritage boot is manifesting as a core tyle for womenswear and is taking over from the previous craze for western boots. From classic knee-high to edgy thigh-high options, the piece can explore classic and chic or more rustic bohemian interpretations. THE FUZZY FLAT