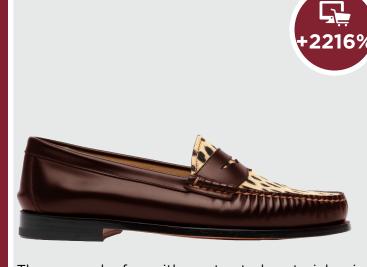

# THE FANCY PENNY LOAFER

The penny loafer, with contrasted materials, is bringing back a fancy retro vibe. This dandyinspired menswear fashion keeps growing as the #oldmoney aesthtetic maintains to influece the market. However, the new pieces are opting for a more eccentric and glamorous option than previous quiet luxury styles.