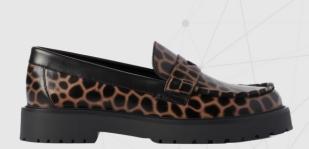

## **TREND** TWISTED CLASSICS

Twisted Classics redefines timeless elegance by blending a rebellious spirit of youth with preppy vintage styles. While this trend is an ode to individuality, it tries to merge the old with the new and define our zeitgeist. The color scheme and materials evoke a sense of nostalgic glamour while embracing modern flair. Twisted Classics explores an iconic retro color palette, based on browns and reds, but dares to include invigorating pops of contemporary coral orange and light mint green. The materials explore elegant glossy surfaces with luxurious embossed animal skins or tweeds and are further accentuated by bold leopard prints. Key details include more complex buckled straps and geometric toe shapes. Twisted Classics celebrates the juxtaposition of vintage and contemporary elements. Styles exude refinement, honoring traditional footwear, while adding a more eccentric edge to designs for more modernity.

For girls, exhuberant revisitation of classics are key. The iconic animalier is explored in several patterns and from sleek chunky loafers to minimal ballet flats and even boots. From prints to embossed finishings, the animal print adds a rebellious but fashionable twist undertone to shoes.