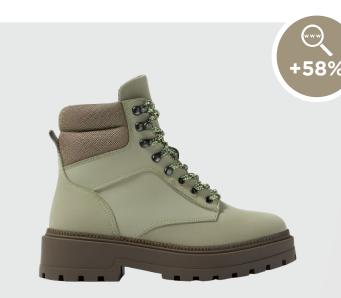

#### 0 Ŏ M HIKING X SLE Ξ

HIKER

CALM

Ш

Ξ

Hiking boots remain an essential for menswear collections. Now more subtle colorways and elevated material choices balance its utilitarian function. Soft leather and suedes add a more elegant appearance to the performance piece and make it more urban and versatile.