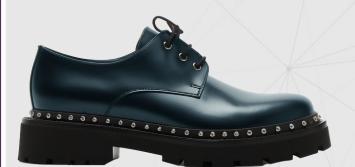

1080%

-60%

The punked-up derby remains a core item for fashion-forward fomal mens' shoes. Here, outlines feel harsher due to chunkier soles and softly squared toes. Thick laces, studs, zippers or buckles are crucial to add a subcultural appeal to the usually chic and clean shoe.