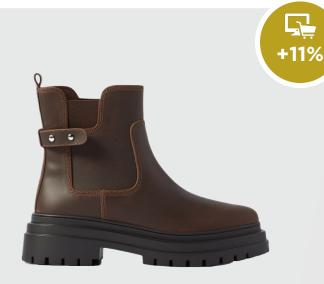

The country-inspired Chelsea boot is proposing a rustic ankle-height option for boys. With its sturdy and chunky lugsole and strap details, the classic leather boot includes new and modern elements and enhances the rustic, stained, bluecollar vibe of the shoe.