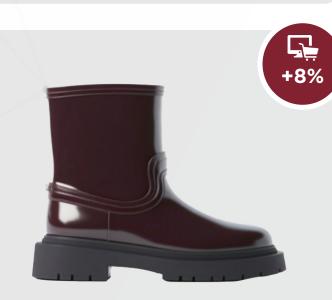

## **TREND** TWISTED CLASSICS

Twisted Classics redefines timeless elegance by blending a rebellious spirit of youth with preppy vintage styles. While this trend is an ode to individuality, it tries to merge the old with the new and define our zeitgeist. The color scheme and materials evoke a sense of nostalgic glamour while embracing modern flair. Twisted Classics explores an iconic retro color palette, based on browns and reds, but dares to include invigorating pops of contemporary coral orange and light mint green. The materials explore elegant glossy surfaces with luxurious embossed animal skins or tweeds and are further accentuated by bold leopard prints. Key details include more complex buckled straps and geometric toe shapes. Twisted Classics celebrates the juxtaposition of vintage and contemporary elements. Styles exude refinement, honoring traditional footwear, while adding a more eccentric edge to designs for more modernity.