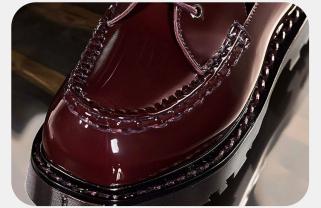

## **TREND** TWISTED CLASSICS

Twisted Classics redefines timeless elegance by blending a rebellious spirit of youth with preppy vintage styles. While this trend is an ode to individuality, it tries to merge the old with the new and define our zeitgeist. The color scheme and materials evoke a sense of nostalgic glamour while embracing modern flair. Twisted Classics explores an iconic retro color palette, based on browns and reds, but dares to include invigorating pops of contemporary coral orange and light mint green. The materials explore elegant glossy surfaces with luxurious embossed animal skins or tweeds and are further accentuated by bold leopard prints. Key details include more complex buckled straps and geometric toe shapes. Twisted Classics celebrates the juxtaposition of vintage and contemporary elements. Styles exude refinement, honoring traditional footwear, while adding a more eccentric edge to designs for more modernity.

## 0 **D D ERN KITTEN** MOD THE

The kitten-heel boot is becoming a staple for womenswear shoes. Iconic animal prints or embossed reptiles enrich the piece with an elegant allure, while new proportions - from extra slim to extra wide shafts - create more contemporary silhouettes to modernize the look.