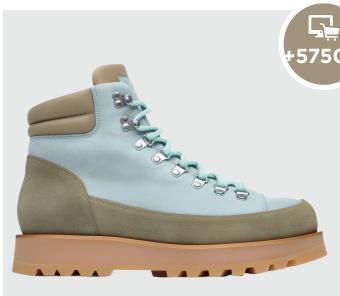

The Racing Boot is offering us the modern evolution of vintage boxing boots. Now, soft monochromes generate a more elevated than sporty look. In recent shows, Demeulemeester and Stella McCartney proposed the boot, announcing its growing commercial appeal. THE SOFT HIKER

With gorpcore still gripping onto the fashion industry, a more stylized and minimal approach on utility is upgrading classic outdoor shoes. The soft hiker is opting for suedes and dreamy pastels to give a utopian twist to a previously merely practical item.