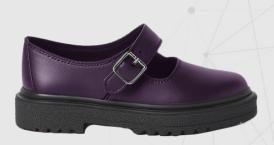

The chunky Mary-Jane adds a more edgy piece to girls' footwear assortments. With bold metal hardware the rebellious look of the previously preppy shoe is intensified. Colors from black to dark jewel tones enhance the gloomy, mystical touch of the piece even more.