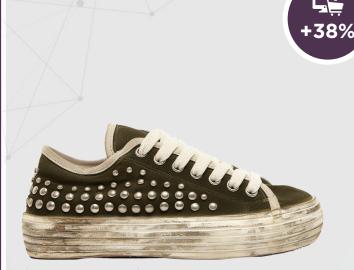

#### TREND WONDROUS DAZE

**SNEAKER** 

RUGGED

THE

MICAM

After seasons of clean court sneakers, most fashionable clients are looking at worn-down styles as an alternative. The charm and beauty of wear-and-tear, crackled leathers, stains, reparations and soft deconstructions explore purposefully imperfect aesthetics now.