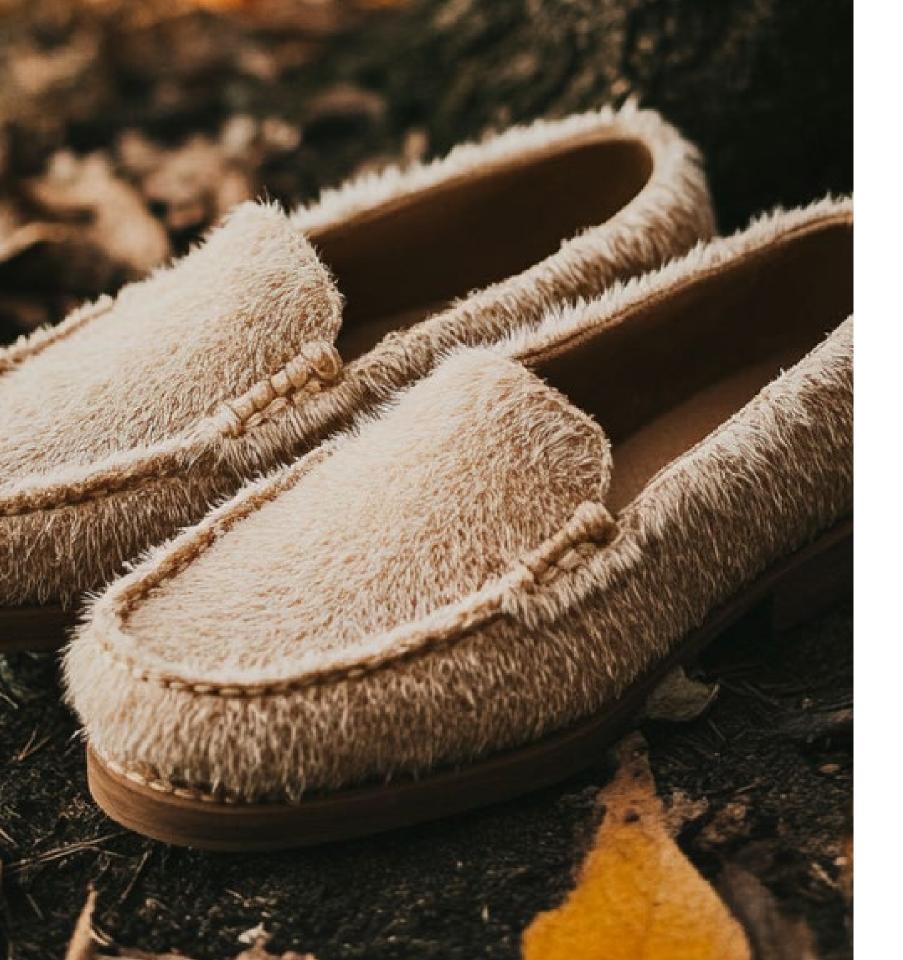

## TREND MEDITATIVE ARTISANS

The Meditative Artisans marks the return of the bohemian style. This trend embodies a harmonious blend of spirituality and craftsmanship. The look is designed for modern nomads who carry an alchemicst spirit with a taste for mystical depth. Drawing inspiration from primal aesthetics, this trend creates a sense of calm plentitude. A richly pigmented color palette highlights warming browns and mossy greens with burgundy and orange for an enchanting magical mix. Footwear styles showcase a set of bohemian and natural elements. Textured suedes add a sense of authenticity, while furry and fuzzy materials provide textures that celebrate the raw beauty of nature. Bohemian details like fringes, ornamental embroideries, and rustic apron-toes enhance the nomadic feel of the look. Meditative Artisans blends tradition and mysticism, offering a testament to craftsmanship that resonates with those who seek a deeper, more meaningful connection.

The fuzzy flat proposes a cozy new option for the trending ballet flat. As the appeal of furry textures has extended across RTW it is announced to enrich womens' footwear this season. Minimal product silhouettes are crucial to manifest a primal yet elegant look.