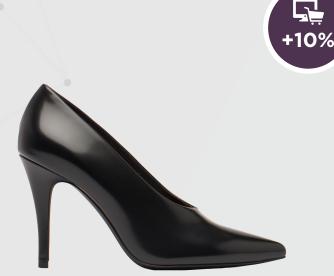

## 0 **D D ERN KITTEN** MOD THE

The kitten-heel boot is becoming a staple for womenswear shoes. Iconic animal prints or embossed reptiles enrich the piece with an elegant allure, while new proportions - from extra slim to extra wide shafts - create more contemporary silhouettes to modernize the look.

## **SLING-BACK** ркеррү

The leading trends of Mary-Janes and the Slingback pumps are now merged into a new product. Preppy sling-backs reshape familiar silhouettes into more stylish and intricate pieces and explore squared or rounded toes to accentuate the shoes' outlines for an even sleeker block heel look.

The new Mary-Jane flat offers a more complex alternative to its classic predecessor. While keeping the prim and proper reference of the original, new looks merge other classic elements from brogues and implement multiple criss-cross straps for a more playful, subtly subversive look.