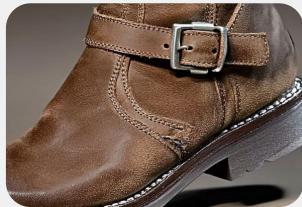

## TREND MEDITATIVE ARTISANS

The Meditative Artisans marks the return of the bohemian style. This trend embodies a harmonious blend of spirituality and craftsmanship. The look is designed for modern nomads who carry an alchemicst spirit with a taste for mystical depth. Drawing inspiration from primal aesthetics, this trend creates a sense of calm plentitude. A richly pigmented color palette highlights warming browns and mossy greens with burgundy and orange for an enchanting magical mix. Footwear styles showcase a set of bohemian and natural elements. Textured suedes add a sense of authenticity, while furry and fuzzy materials provide textures that celebrate the raw beauty of nature. Bohemian details like fringes, ornamental embroideries, and rustic apron-toes enhance the nomadic feel of the look. Meditative Artisans blends tradition and mysticism, offering a testament to craftsmanship that resonates with those who seek a deeper, more meaningful connection.

## THE HERITAGE BOOT

The riding-inspired heritage boot is manifesting as a core tyle for womenswear and is taking over from the previous craze for western boots. From classic knee-high to edgy thigh-high options, the piece can explore classic and chic or more rustic bohemian interpretations. THE FUZZY FLAT