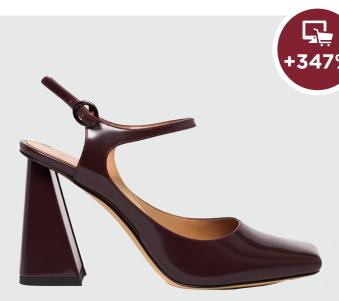

## **SLING-BACK** ркеррү

The leading trends of Mary-Janes and the Slingback pumps are now merged into a new product. Preppy sling-backs reshape familiar silhouettes into more stylish and intricate pieces and explore squared or rounded toes to accentuate the shoes' outlines for an even sleeker block heel look.

The new Mary-Jane flat offers a more complex alternative to its classic predecessor. While keeping the prim and proper reference of the original, new looks merge other classic elements from brogues and implement multiple criss-cross straps for a more playful, subtly subversive look.