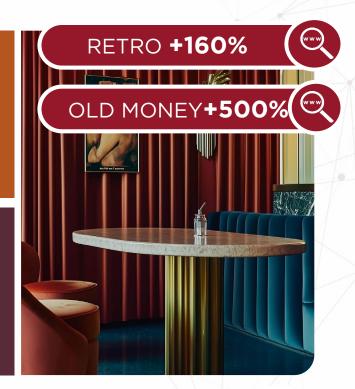

#### TWISTED CLASSICS

NEO PREPPY RETRO BOLD

## **TREND** TWISTED CLASSICS

Twisted Classics redefines timeless elegance by blending a rebellious spirit of youth with preppy vintage styles. While this trend is an ode to individuality, it tries to merge the old with the new and define our zeitgeist. The color scheme and materials evoke a sense of nostalgic glamour while embracing modern flair. Twisted Classics explores an iconic retro color palette, based on browns and reds, but dares to include invigorating pops of contemporary coral orange and light mint green. The materials explore elegant glossy surfaces with luxurious embossed animal skins or tweeds and are further accentuated by bold leopard prints. Key details include more complex buckled straps and geometric toe shapes. Twisted Classics celebrates the juxtaposition of vintage and contemporary elements. Styles exude refinement, honoring traditional footwear, while adding a more eccentric edge to designs for more modernity.

# THE FANCY PENNY LOAFER

The penny loafer, with contrasted materials, is bringing back a fancy retro vibe. This dandyinspired menswear fashion keeps growing as the #oldmoney aesthtetic maintains to influece the market. However, the new pieces are opting for a more eccentric and glamorous option than previous quiet luxury styles.