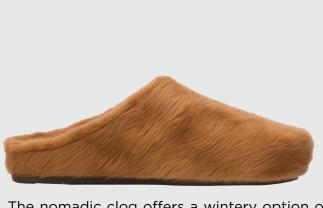

## CLOG NOMAD H

 $\triangleleft$ 

CHELSE

COUNTRYSIDE

H

2009

**⊦80**%

The nomadic clog offers a wintery option of the currently trending mules for menswear. The updated piece enhance the visual and tactile aspect of natural materials: Furry and fuzzy qualities, shearlings or rougher suedes are used for a more rural look here.