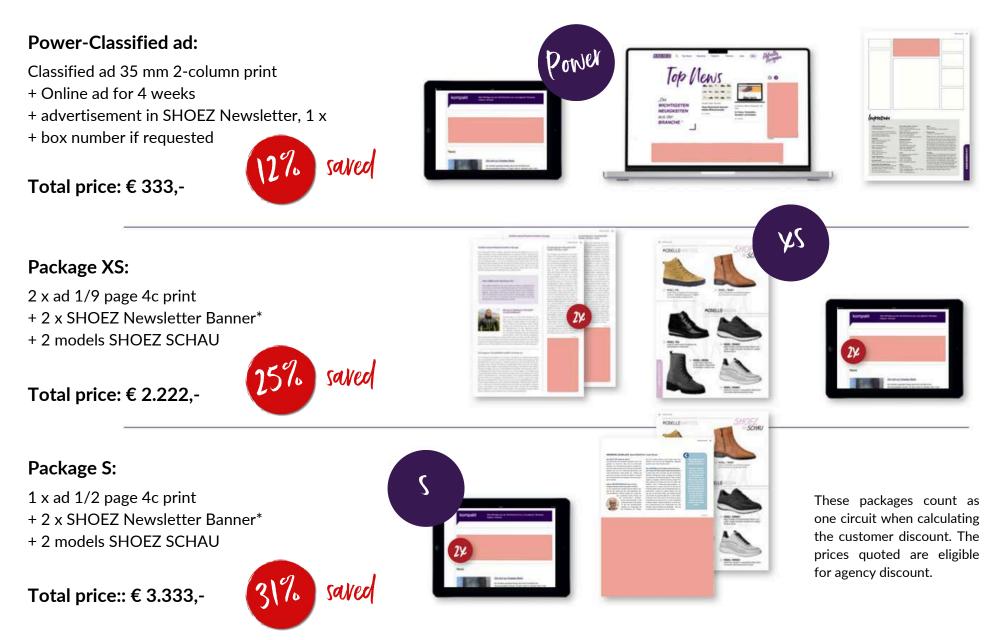

# SHOEZ - Promotional packages

advertising packages at crazy low prices

\* any placement, order according to receipt of booking

All prices excl. VAT.

# SHOEZ - Promotional packages

## advertising packages at crazy low prices