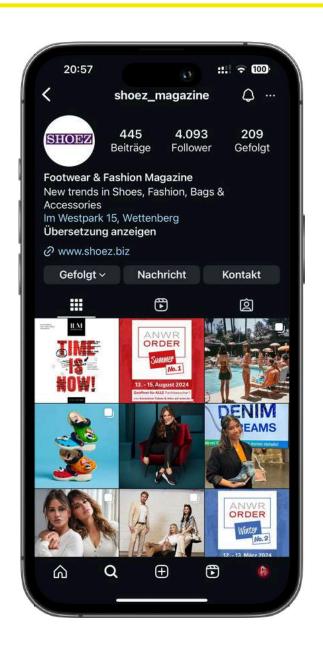

# Your company on Instagram

## Over 4.000 Fans and Followers

| ID |                                                                | Preis   |
|----|----------------------------------------------------------------|---------|
| 33 | In addition to your advertisement placement on /shoez_magazine | € 199,- |
| 34 | Posted story (goes online 4 times for 24 hours within 1 week)  | € 199,- |