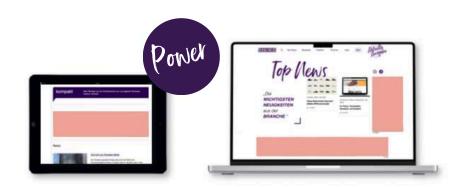

# Your company in the focus a strong B2B audience

With our **cross-media promotion offering**, you can reach our growing readership, especially digitally, and benefit from a strong reach both online and offline!

Your advertising with SHOEZ reaches up to 300,000 qualified B2B contacts per month

# SHOEZ as advertising platform

Cross-media possibilities for your company SHOEZ regularly reaches up to

## 300.000 B2B contacts monthly

Don't miss out on this opportunity and present yourself at SHOEZ!

Become part of the SHOEZ advertising network!

Your visibility on SHOEZ.biz

# **HOMEPAGE** + further pages

| ID | Position                 | max. size in px          | Mobile format | Price/<br>4 weeks |
|----|--------------------------|--------------------------|---------------|-------------------|
| 1  | Banner on top*           | Super Banner XL 1236x250 | 300x150       | € 1099,-          |
| 2  | Banner above "Top News"* | Banner XL 1236x250       | 300x150       | € 999,-           |
| 3  | Banner above "Business"* | Billboard 970x250        | 300x150       | € 799,-           |
| 4  | Banner above "Fashion"   | Billboard 970x250        | 300x150       | € 739,-           |
| 5  | Banner at bottom         | Banner XL 1236x250       | 300x100       | € 729,-           |
| 6  | Column right "Top News"* | Medium Rectangle 300x250 | 300x100       | € 599,-           |
| 7  | Column left "Top News"*  | Medium Rectangle 300x250 | 300x100       | € 599,-           |
| 8  | Column right "Business"  | Medium Rectangle 300x250 | 300x100       | € 549,-           |
| 9  | Column left "Business"   | Medium Rectangle 300x250 | 300x100       | € 549,-           |
| 10 | Column right"Fashion"    | Medium Rectangle 300x250 | 300x100       | € 549,-           |
| 11 | Skyscraper left*         | Skyscraper 160x600       | not showing   | € 729,-           |
| 12 | Skyscraper right*        | Skyscraper 160x600       | not showing   | € 729,-           |